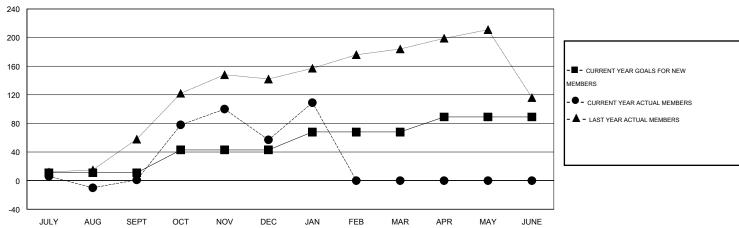

#### GOALS AND ACTUAL MEMBERS CUMULATIVE

| DROPPED CLUBS: 0                |              | 32 CLUBS OF 82 ADDED 1 OR MORE<br>NEW MEMBERS | GENDER DISTRIBUTION  MALE 1,785 (87.89%) |              |           |
|---------------------------------|--------------|-----------------------------------------------|------------------------------------------|--------------|-----------|
| DROPPED MEMBERS                 |              |                                               | FEMALE                                   | 246 (12.11%) |           |
| DECEASED  CLUB CANCELLED  OTHER | 2<br>0<br>94 | CLICK HERE FOR HEALTH ASSESSMENT DATA         | FAMILY UNIT MEMBERS HEAD OF HOUSEHOLD    |              | 152<br>57 |
| TOTAL                           | 96           |                                               | NON-HEAD OF HOUSEHOL                     | 95           |           |

# **LOCATION REP OF BANGLADESH**

 $\mathsf{GMT}\;\mathsf{CA}\;6$ 

| Clubs                   |                  |                   |                  |                  | Members                  |                    |                                     |                    |                  |  |
|-------------------------|------------------|-------------------|------------------|------------------|--------------------------|--------------------|-------------------------------------|--------------------|------------------|--|
|                         | RESUL            | LTS FOR 2014-2015 | i                |                  | RESULTS FOR 2014-2015    |                    |                                     |                    |                  |  |
| QUARTER                 | NEW CLUB<br>GOAL | NEW CLUBS         | DROPPED<br>CLUBS | NET<br>GAIN/LOSS | QUARTER                  | NEW MEMBER<br>GOAL | CHARTER AND<br>NEW MEMBERS<br>ADDED | DROPPED<br>MEMBERS | NET<br>GAIN/LOSS |  |
| JULY/AUG/SEPT           | 1                | 0                 | 0                | 0                | JULY/AUG/SEPT            | 11                 | 39                                  | 38                 | 1                |  |
| OCT/NOV/DEC JAN/FEB/MAR | 1<br>1           | 2<br>0            | 0                | 2<br>0           | OCT/NOV/DEC  JAN/FEB/MAR | 32<br>25           | 112<br>54                           | 56<br>2            | 56<br>52         |  |
| APR/MAY/JUNE            | 1                | 0                 | 0                | 0                | APR/MAY/JUNE             | 21                 | 0                                   | 0                  | 0                |  |