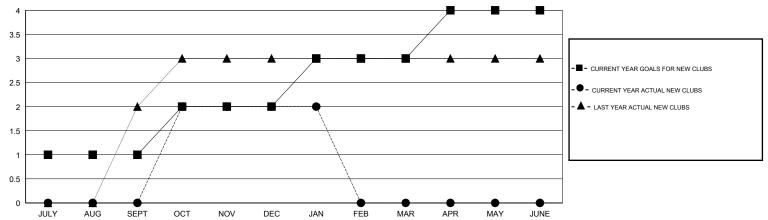

#### GOALS AND ACTUAL NEW CLUBS CUMULATIVE

# **LOCATION REP OF BANGLADESH**

 $\mathsf{GMT}\;\mathsf{CA}\;6$ 

| Clubs                   |                  |                   |                  |                  | Members                  |                    |                                     |                    |                  |  |
|-------------------------|------------------|-------------------|------------------|------------------|--------------------------|--------------------|-------------------------------------|--------------------|------------------|--|
|                         | RESUL            | LTS FOR 2014-2015 | i                |                  | RESULTS FOR 2014-2015    |                    |                                     |                    |                  |  |
| QUARTER                 | NEW CLUB<br>GOAL | NEW CLUBS         | DROPPED<br>CLUBS | NET<br>GAIN/LOSS | QUARTER                  | NEW MEMBER<br>GOAL | CHARTER AND<br>NEW MEMBERS<br>ADDED | DROPPED<br>MEMBERS | NET<br>GAIN/LOSS |  |
| JULY/AUG/SEPT           | 1                | 0                 | 0                | 0                | JULY/AUG/SEPT            | 11                 | 39                                  | 38                 | 1                |  |
| OCT/NOV/DEC JAN/FEB/MAR | 1<br>1           | 2<br>0            | 0                | 2<br>0           | OCT/NOV/DEC  JAN/FEB/MAR | 32<br>25           | 112<br>54                           | 56<br>2            | 56<br>52         |  |
| APR/MAY/JUNE            | 1                | 0                 | 0                | 0                | APR/MAY/JUNE             | 21                 | 0                                   | 0                  | 0                |  |